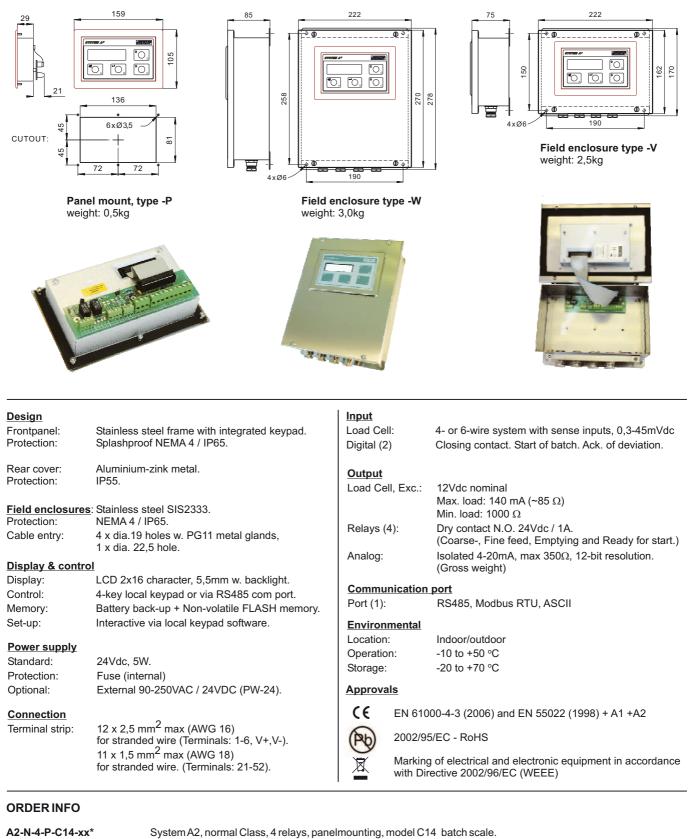

#### SYSTEM A2 model C14 controller

The SEG System A2-C14 is the most advanced batch controller in the A2-C.. series. It has a number of special bach features to improve speed and accuracy of batching. Model C14 is designed for tough environments acting as a stand-alone unit or via remote control. Versions for panel mount and wall mounting available.