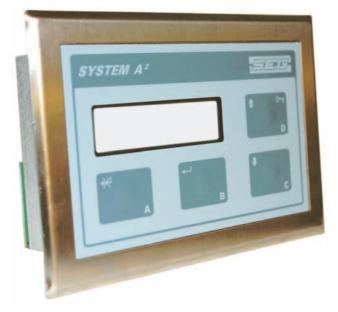

#### SYSTEM A2 model C14 controller

The SEG System A2-C14 is the most advanced batch controller in the A2-C.. series. It has a number of special bach features to improve speed and accuracy of batching. Model C14 is designed for tough environments acting as a stand-alone unit or via remote control. Versions for panel mount and wall mounting available.

### **Benefits**

- 24vdc power supply (230vac optional)
- 4-20mA isolated output (Gross weight)
- RS-485 serial port (RS-232 connection for printer only)
- Modbus (RTU, ASCII)
- 2x16 character text display with Backlight
- 4 Relay Outputs for batch control
- Permanently stored data in flash memory
- Real-time clock